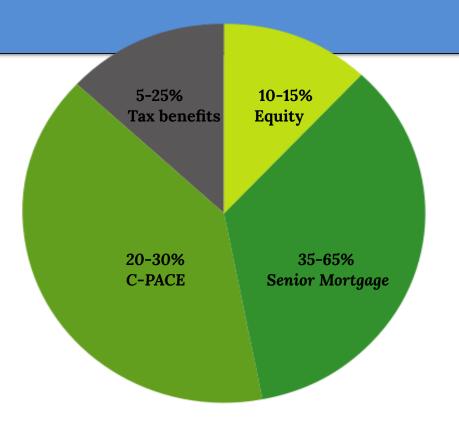

#### **COMMERCIAL AND MULTIFAMILY FUNDING**

C-PACE (Commercial Property Assessed Clean Energy) is a financing program driven by municipal governments and the state which promotes a green energy future, facilitating the renewable generation, alternative energy, investment in energy efficiency, and many more qualifying green improvements. C-PACE helps to redefine ones capital stack by replacing higher cost debt and/or working well in conjunction with incentives and credits

# THERE ARE MULTIPLE BENEFITS TO C-PACE....

- \*Low-cost alternative to mezzanine debt (higher cost debt)
- \*Retroactive financing of up to 3-7 years, depending on State
- \*Reserves working capital
- \*Covers 100% of financing for project which includes permits, inspections, etc
- \*Transferable with sale of property
- \*Long-term, fixed rate financing with up to 30 year terms
- \*Off balance sheet financing
- \*No acceleration clause
- \*Personal guarantees are not required
- \*No credit check
- \*Oftentimes payments can be deferred
- \*Multiple soft costs are available for funding; such as, energy audit, service fees, and contracts