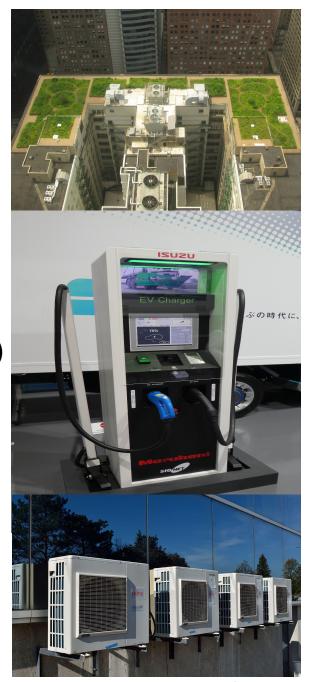

#### **Alternative Energy**

- Advanced Energy Storage Systems
- Cogeneration System
- Electric Vehicle Charging Station
- Fuel Cell Power System, Stationary PACE
- Fuel Cell Power System, Backup

#### **Building Envelope**

- Air Sealing
- Building Control Systems
- Commercial Kitchen Exhaust Air Volume
- Elevator Motors and Controls
- Energy Efficient Reflective Coating
- Roof Installation or Green Roof
- Insulating Carpet & Padding
- Insulation, Hot Water Pipe

#### Heating, Ventilation, Air Conditioning (HVAC)

- Air Conditioner, Central w/ Zone Control
- Ceiling Fans
- Central HVAC
- Furnace, Heat Pump, Condensing Component