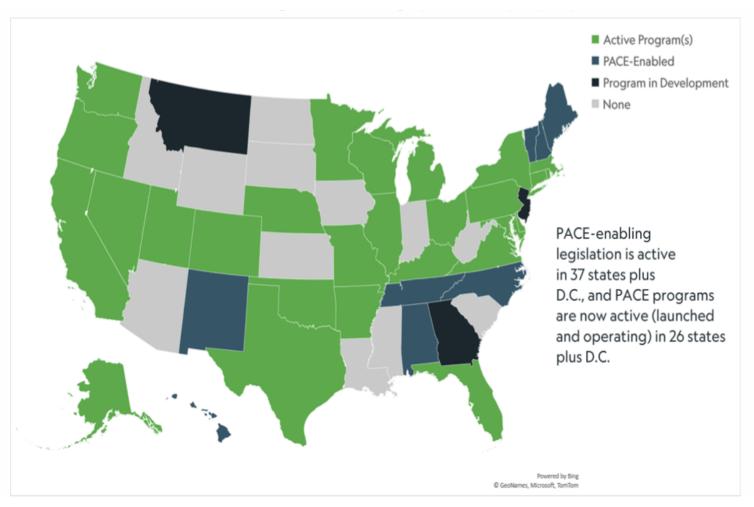

#### **HOW C-PACE WORKS**

C-PACE is a public/private partnership that allows for commercial, multifamily and industrial property owners to finance new construction and retrofits through a voluntary tax assessment that is placed on the property. Repayment is collected with local real estate taxes and is amortized over a 5-30 year term, not to exceed the useful life of the project.

#### **COMMERCIAL AND MULTIFAMILY FUNDING**

C-PACE (Commercial Property Assessed Clean Energy) is a financing program driven by municipal governments and the state which promotes a green energy future, facilitating the renewable generation, alternative energy, investment in energy efficiency, and many more qualifying green improvements. C-PACE helps to redefine ones capital stack by replacing higher cost debt and/or working well in conjunction with incentives and credits